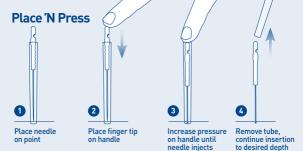

To use – just place the needle on the point, place your finger tip on the plastic handle, increase pressure until you feel the needle injects and your finger tip is at the top of the tube.

Remove tube and continue insertion to the required depth. It's that simple!